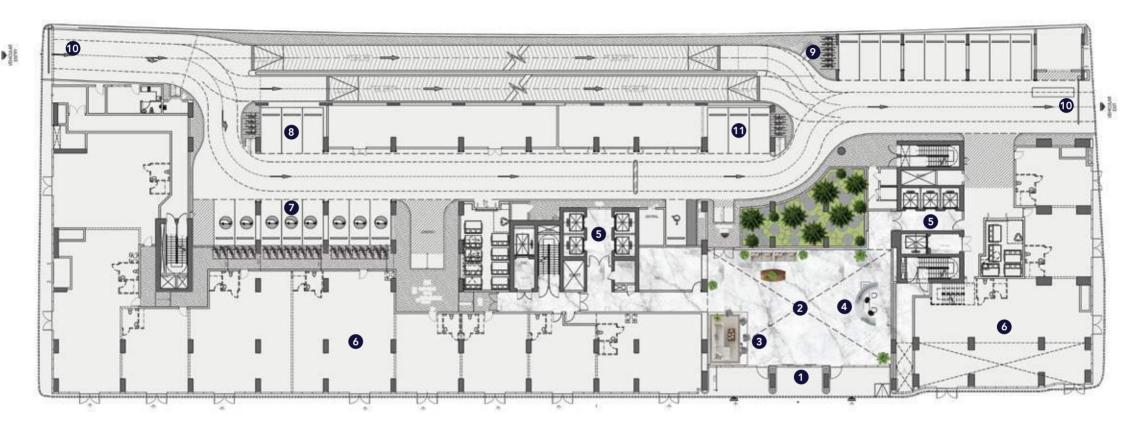

## Ground Floor Amenities

- 1. Main Entrance
- 2. Double Height Lobby
- 3. Lobby Lounge
- 4. Lobby Reception
- 5. Lift Lobby
- 6. Showroom & Retail Units

- 7. Retail Parking
- 8. EV Charging Station
- 9. Bicycle Parking
- 10. Parking Entrance & Exit
- 11. People Of Determination Parking