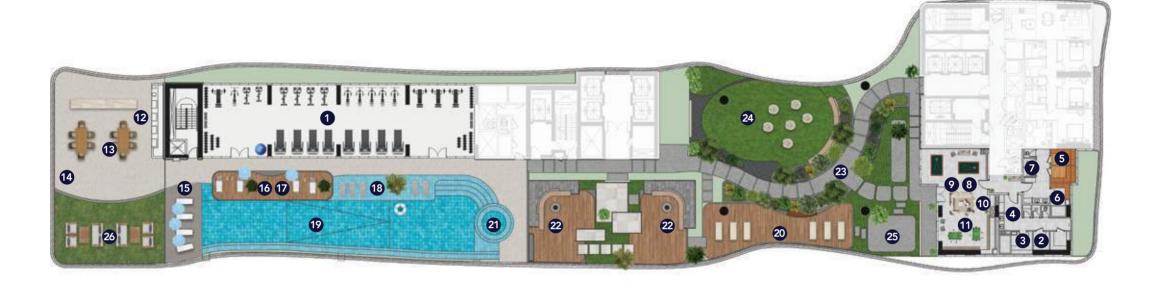

### Indoor Amenities

- 1. Skyfit Gym
- 2. Male Sauna and Steam Room
- 3. Male Ice Room
- 4. Male Changing Room
- 5. Female Sauna and Steam Room
- 6. Female Ice Room
- 7. Female Changing Room

- 8. Multi Purpose Hall
- 9. Dining Area
- 10. Lounge Coffee Bar
- 11. Lounge Kitchen

### **Outdoor Amenities**

- 12. Barbecue Area
- 13. Rooftop Dining Area
- 14. Scenic Photo zone
- 15. Cabanas
- 16. Leisure Seating
- 17. Sun Bed
- 18. Baja Shelf
- 19. Sky Deck 35m Infinity Pool

- 20. Yoga Deck
- 21. Rooftop Jacuzzi
- 22. Fire Pit lounge
- 23. Forest Trail
- 24. Outdoor Cinema
- 25. Zen Garden
- 26. Rooftop Grass Zone