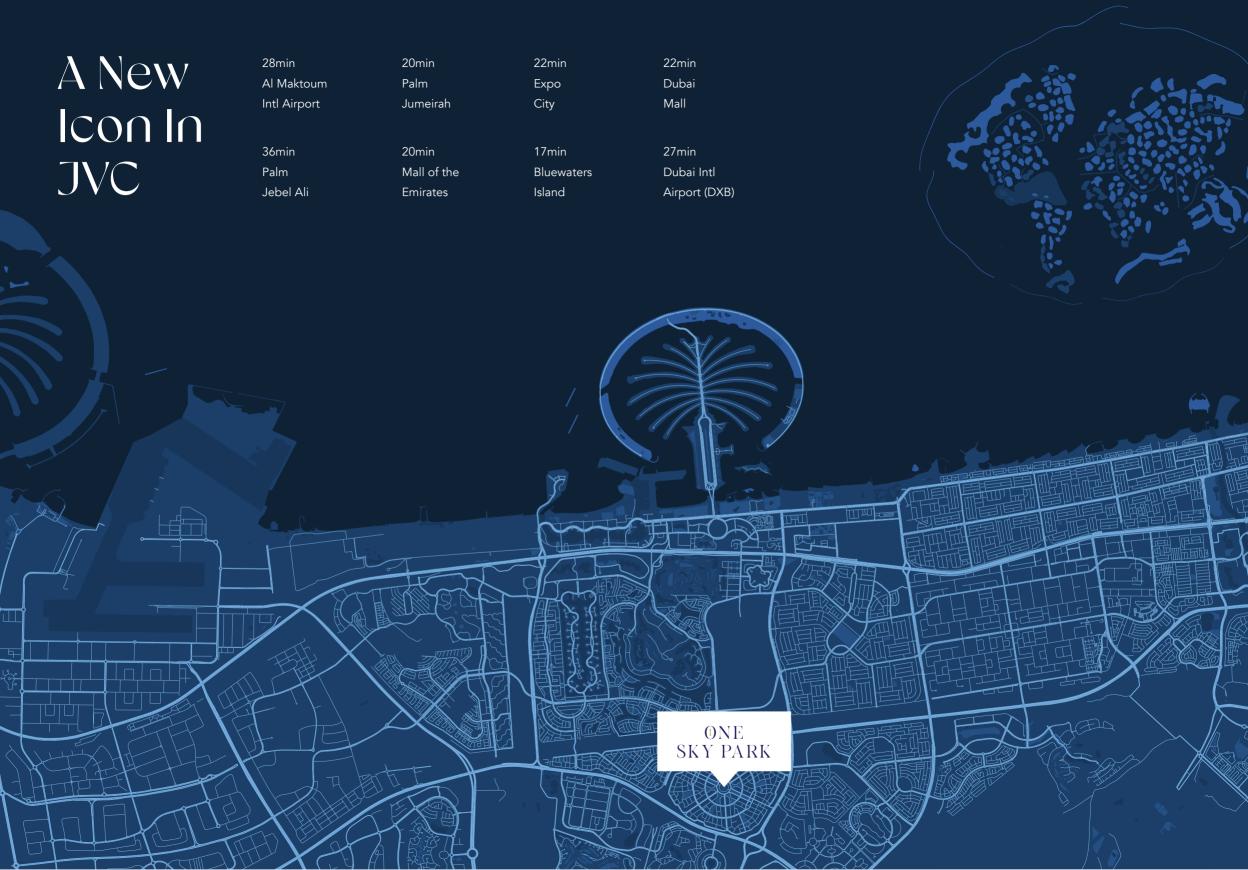

## JVC: The Hub Of New Dubai

One Sky Park emerges as a landmark in Jumeirah Village Circle (JVC), proudly standing as the first branded skyscraper in this prestigious community. It introduces a new era of luxury, redefining the skyline and setting a benchmark for upscale living in JVC. Its prime location in new Dubai offers unparalleled access to key destinations like the Marina, Mall of the Emirates, and Miracle Garden, making it a beacon of elegance and a new icon in the heart of JVC.