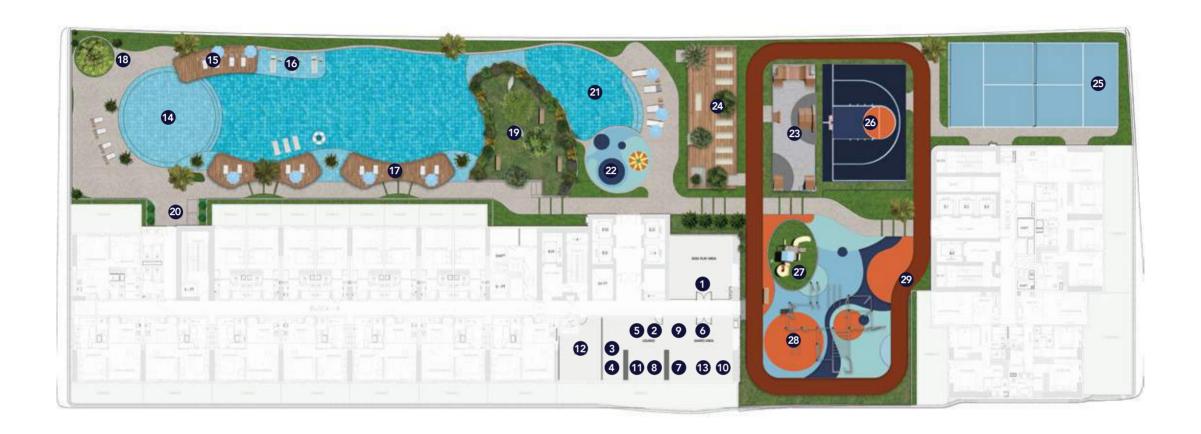

### **Indoor Amenities**

- 1. Indoor Kids Play Area
- 2. Multipurpose Lounge
- 3. Library Wall
- 4. Working Station
- 5. Coffee Bar
- 6. Games Zone

- 7. Pool Table
- 8. Lounge Seating
- 9. Foosball Table
- 10. Arcade Zone
- 11. Gaming Console Station
- 12. Virtual Reality Golf
- 13. Air Hockey

### **Outdoor Amenities**

- 14. Beach Edge Pool
- 15. Sun Loungers Area
- 16. Baja Shelf
- 17. Leisure Seating
- 18. Cabanas
- 19. Hammock Park
- 20. Outdoor Shower
- 21. Kids Pool

- 22. Kids Splash Pad
- 23. Skate Park
- 24. Yoga Deck
- 25. Padel Tennis Court
- 26. Basketball Court
- 27. Outdoor Kids Playground
- 28. Outdoor/Jungle Gym
- 29. Jogging Track