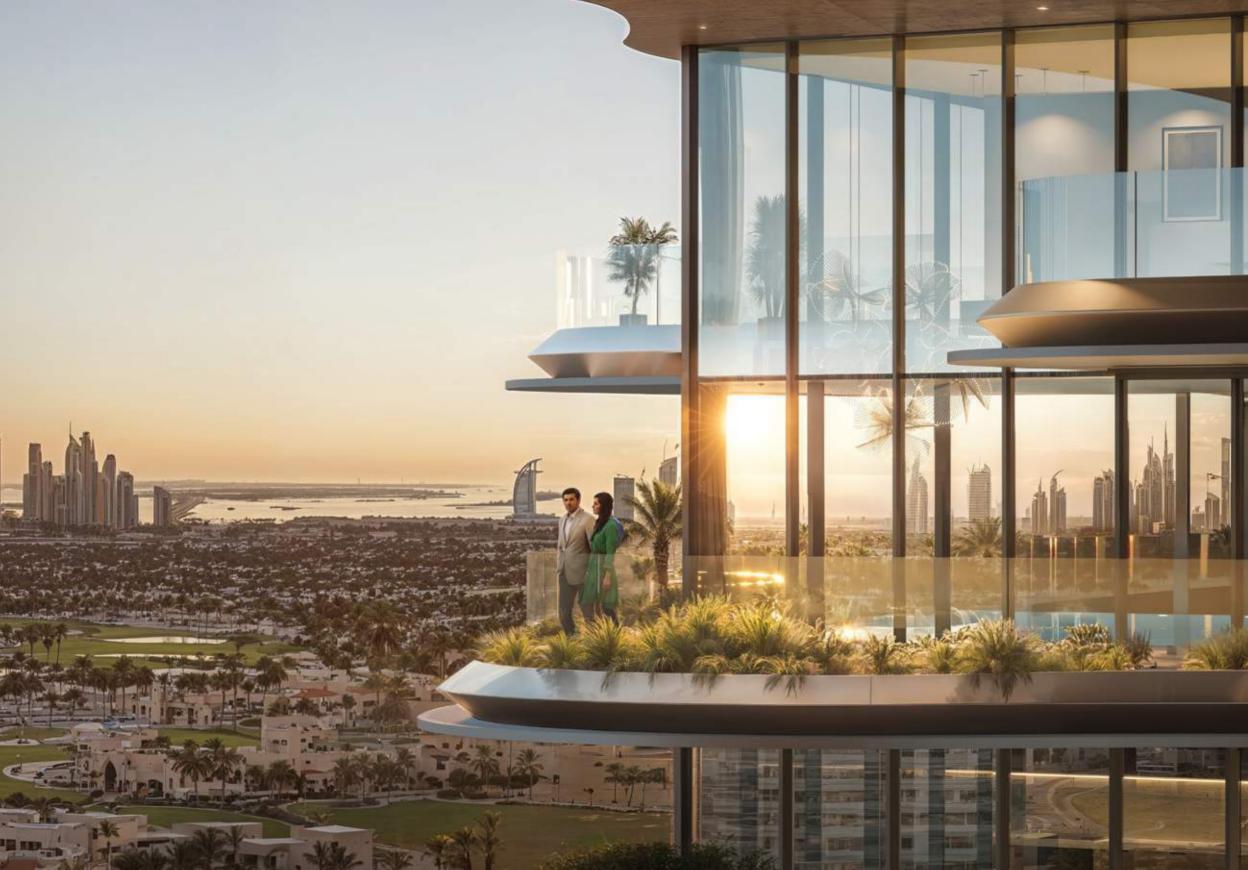

## An Architectural Masterpiece

The towers of One Sky Park rise with a striking elegance, each boasting a gracefully curved facade that captures the essence of modern sophistication. The design's bold curves create a dynamic interplay of light and shadow, giving the towers an ever-changing visual appeal. Crowned by a stunning sky bridge, which forms a mesmerizing hollow between the towers, this architectural marvel offers a panoramic vista that redefines luxury. The bridge's sleek, open design not only enhances the towers' aesthetic allure but also creates a unique space for residents to connect with their surroundings and enjoy breathtaking views from above.

# Waves Of Opulence

The design concept of One Sky Park is a seamless blend of high fashion and architectural innovation, drawing inspiration from Iman's iconic style and the fluidity of waves. The building's elegant, wave-like facade captures the essence of motion, creating a dynamic yet harmonious structure that stands as a beacon of luxury living. Each curve and contour reflects Iman's commitment to bold design and timeless sophistication, elevating One Sky Park into a symbol of modern elegance and opulence in the heart of Dubai.