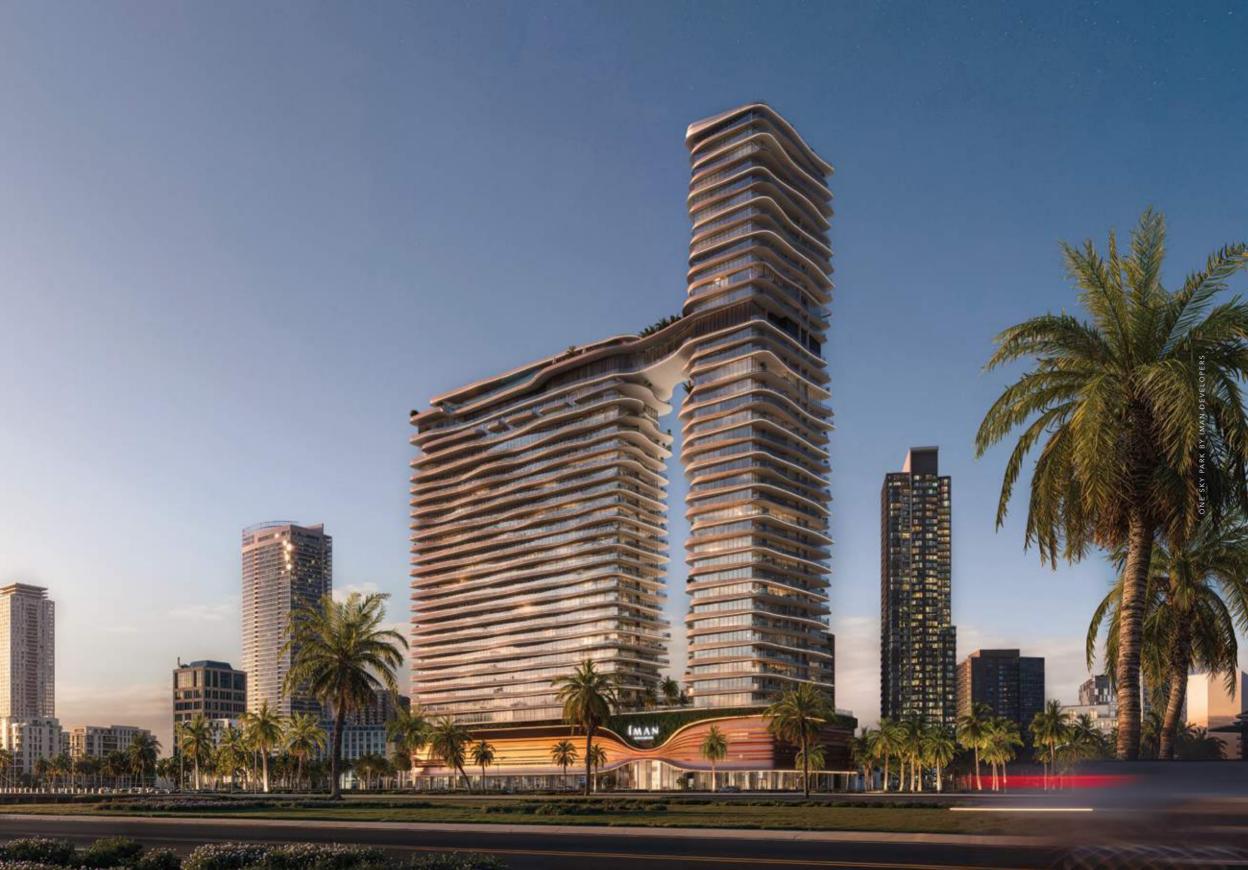

## An Architectural Masterpiece

The towers of One Sky Park rise with a striking elegance, each boasting a gracefully curved facade that captures the essence of modern sophistication. The design's bold curves create a dynamic interplay of light and shadow, giving the towers an ever-changing visual appeal. Crowned by a stunning sky bridge, which forms a mesmerizing hollow between the towers, this architectural marvel offers a panoramic vista that redefines luxury. The bridge's sleek, open design not only enhances the towers' aesthetic allure but also creates a unique space for residents to connect with their surroundings and enjoy breathtaking views from above.

# Waves Of Opulence

The design concept of One Sky Park is a seamless blend of high fashion and architectural innovation, drawing inspiration from Iman's iconic style and the fluidity of waves. The building's elegant, wave-like facade captures the essence of motion, creating a dynamic yet harmonious structure that stands as a beacon of luxury living. Each curve and contour reflects Iman's commitment to bold design and timeless sophistication, elevating One Sky Park into a symbol of modern elegance and opulence in the heart of Dubai.