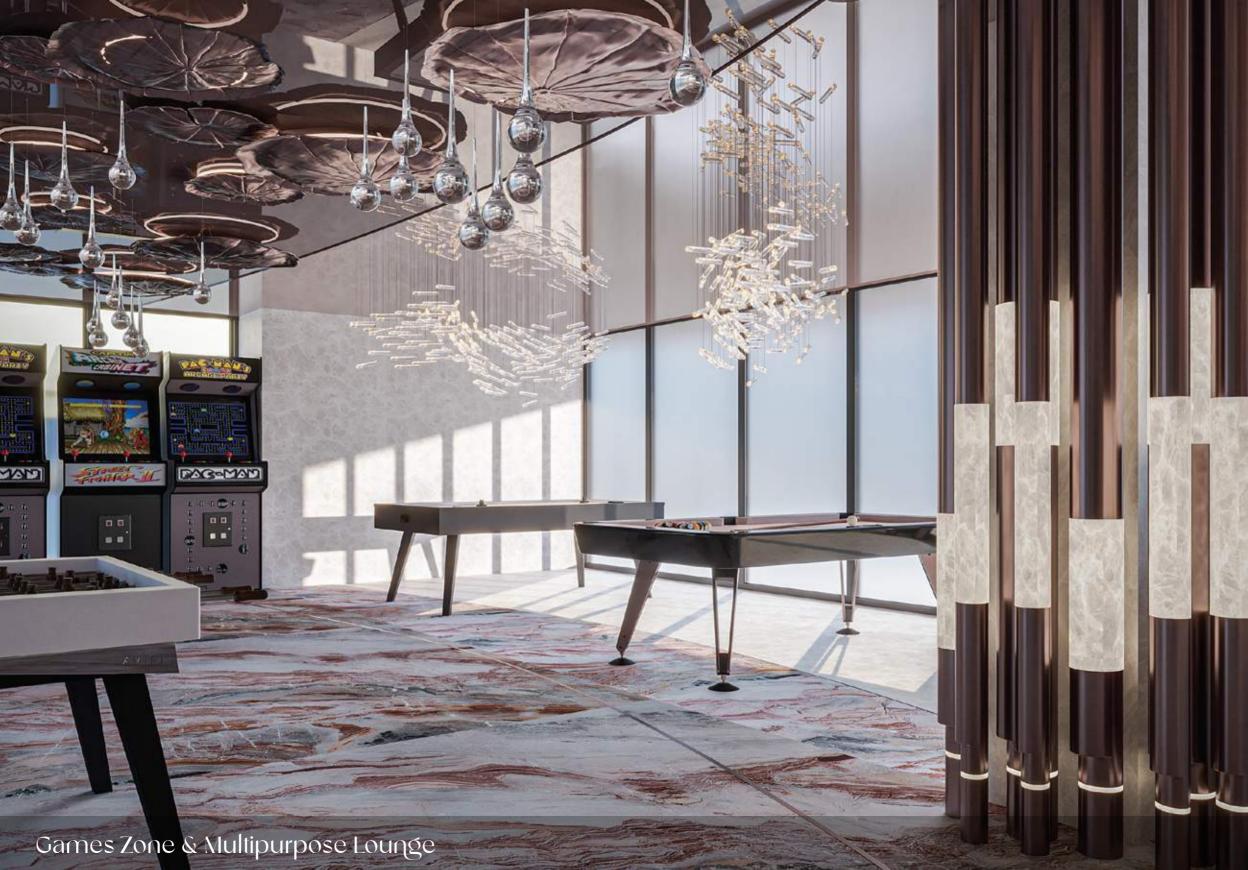

### **Indoor Amenities**

- 1. Indoor Kids Play Area
- 2. Multipurpose Lounge
- 3. Library Wall
- 4. Working Station
- 5. Coffee Bar
- 6. Games Zone

- 7. Pool Table
- 8. Lounge Seating
- 9. Foosball Table
- 10. Arcade Zone
- 11. Gaming Console Station
- 12. Virtual Reality Golf
- 13. Air Hockey