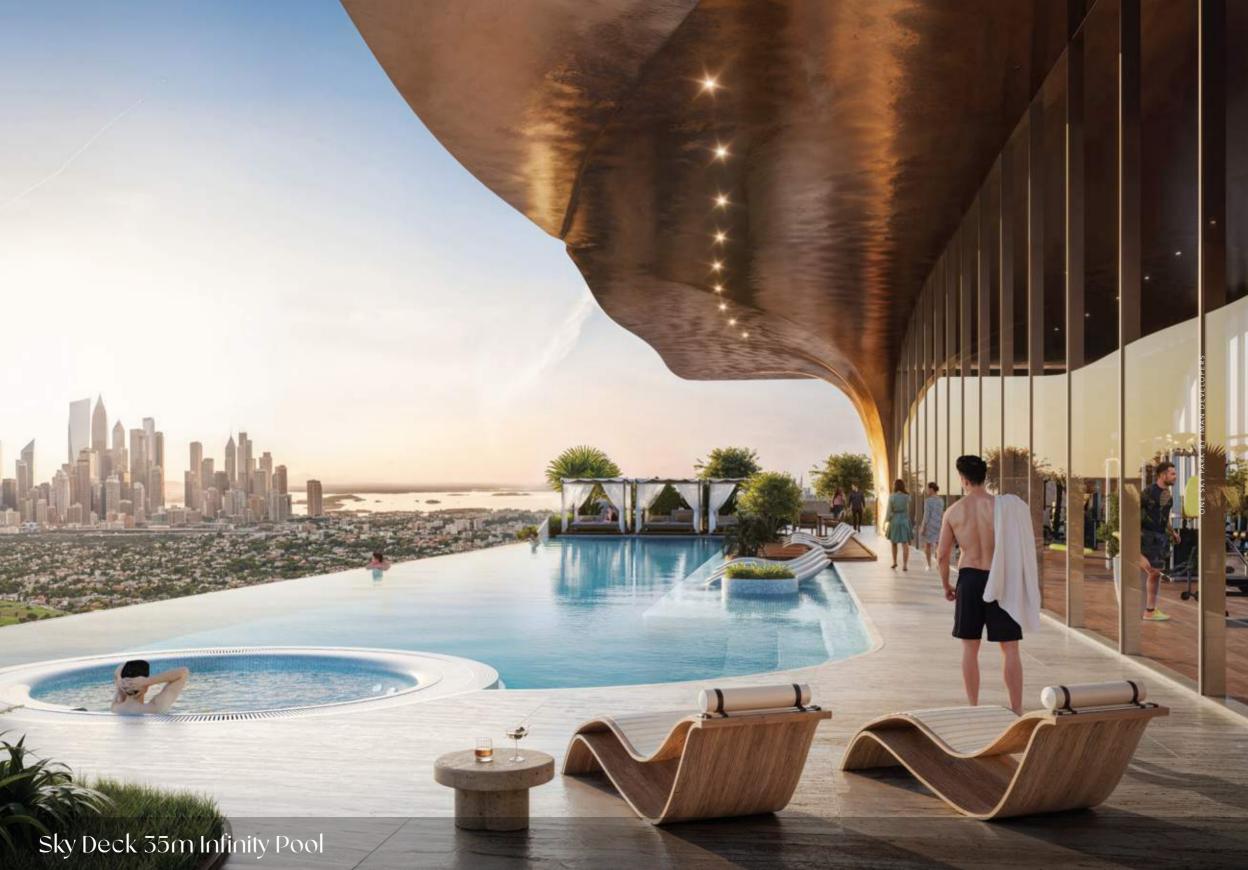

## Community Living, Redefined

One Sky Park offers a curated collection of luxury amenities designed to enrich daily living. At the heart of the experience is the expansive amenity deck, the community's vibrant hub, featuring a 35m sky deck infinity pool, state-of-the-art jungle gym, basketball court, skate park, and exclusive lounge and game zones. Here, residents enjoy a seamless blend of relaxation and socialization, surrounded by lush landscapes and panoramic views, making every moment truly extraordinary.

### **Outdoor Amenities**

- 12. Barbecue Area
- 13. Rooftop Dining Area
- 14. Scenic Photo zone
- 15. Cabanas
- 16. Leisure Seating
- 17. Sun Bed
- 18. Baja Shelf
- 19. Sky Deck 35m Infinity Pool

- 20. Yoga Deck
- 21. Rooftop Jacuzzi
- 22. Fire Pit lounge
- 23. Forest Trail
- 24. Outdoor Cinema
- 25. Zen Garden
- 26. Rooftop Grass Zone