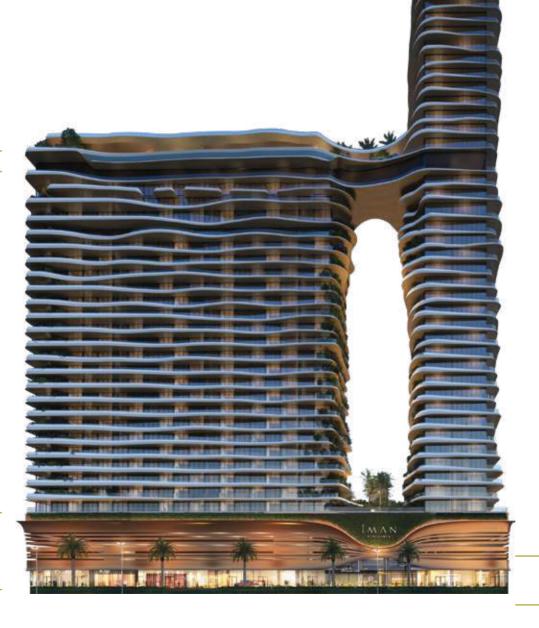

37th Floor Penthouse (Tower B)

26th Floor Sky Deck Amenities (Tower A)

23rd / 24th Floor Penthouse (Duplex)

1st Floor Amenities Deck

Ground Floor Main Entrance Lobby, Lift Lobby, Retail shops, Showroom

One Sky Park featured by Versace Ceramics includes two towers that embody a seamless blend of luxury and functionality. Tower A provides exclusive amenities spread across multiple levels, while Tower B, the taller of the two, with 37 floors, is crowned with opulent penthouses. The building's design showcases a dynamic structural expression that elevates the living experience to new heights.

4 Podium Floors Lift Lobby, Parking

Basement Underground parking, Lift Lobby