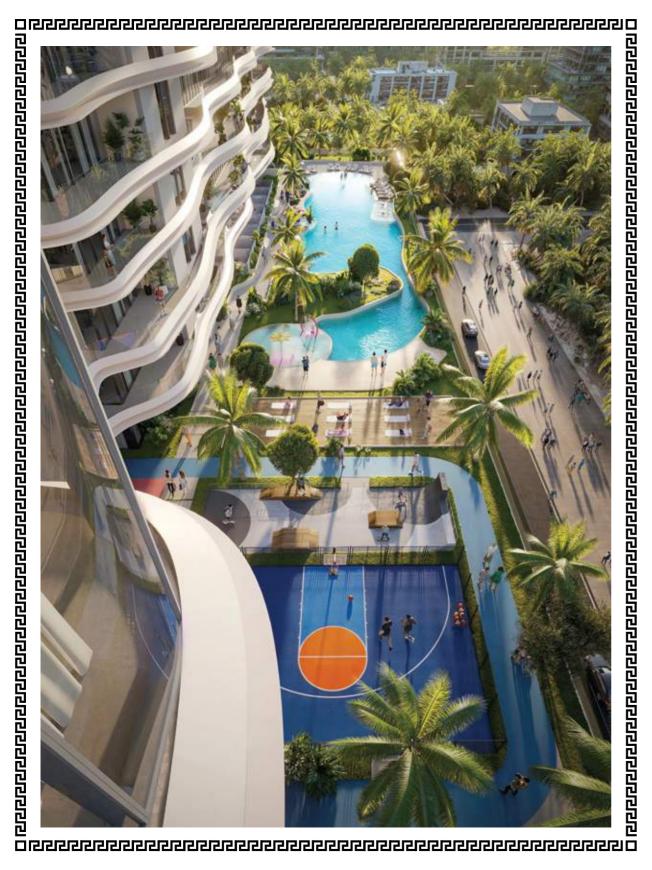

## Community Living, Redefined

One Sky Park offers a curated collection of luxury amenities designed to enrich daily living. At the heart of the experience is the expansive amenity deck, the community's vibrant hub, featuring a 35m sky deck infinity pool, state-of-the-art jungle gym, basketball court, skate park, and exclusive lounge and game zones. Here, residents enjoy a seamless blend of relaxation and socialization, surrounded by lush landscapes and panoramic views, making every moment truly extraordinary.

### **Outdoor Amenities**

- 14. Beach Edge Pool
- 15. Sun Loungers Area
- 16. Baja Shelf
- 17. Leisure Seating
- 18. Cabanas
- 19. Hammock Park
- 20. Outdoor Shower
- 21. Kids Pool

- 22. Kids Splash Pad
- 23. Skate Park
- 24. Yoga Deck
- 25. Padel Tennis Court
- 26. Basketball Court
- 27. Outdoor Kids Playground
- 28. Outdoor/Jungle Gym
- 29. Jogging Track