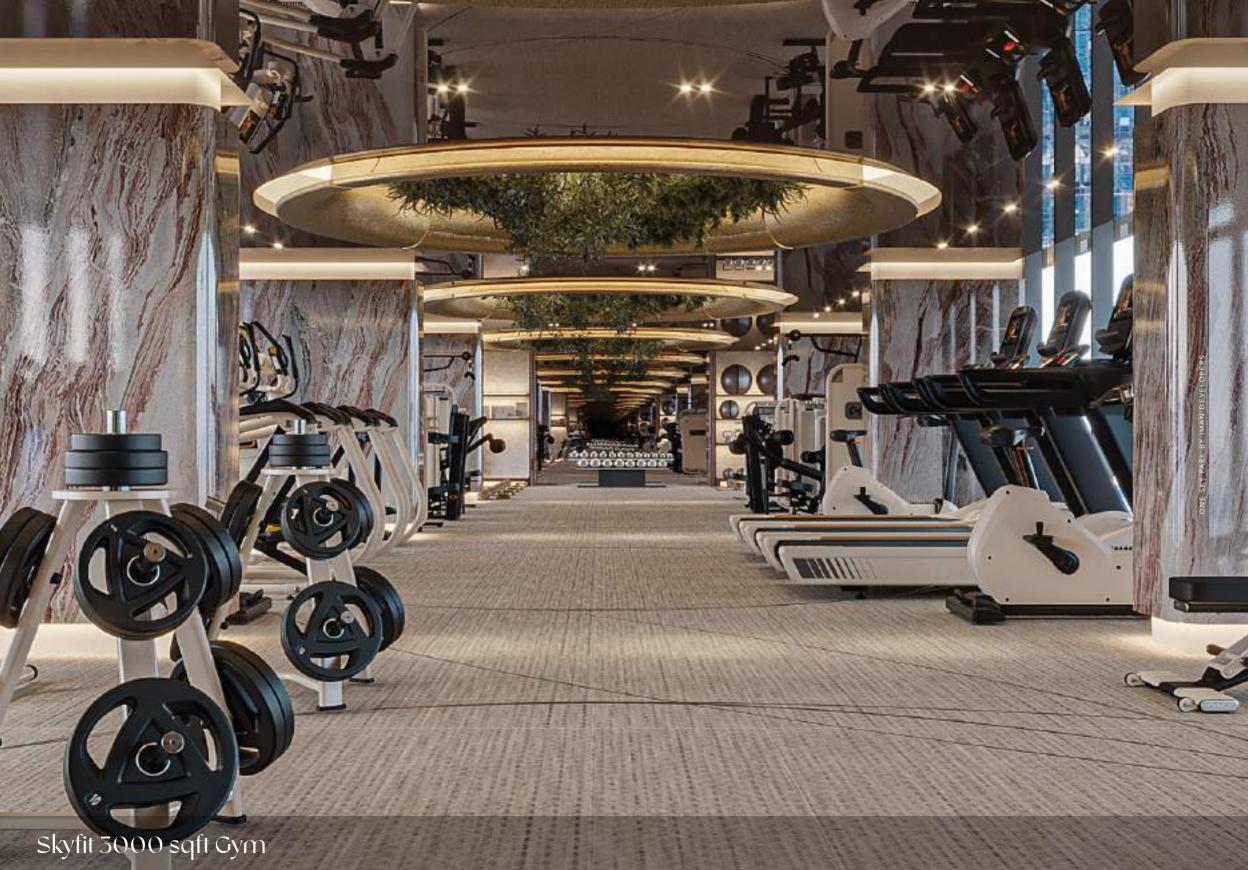

### Indoor Amenities

- 1. Skyfit Gym
- 2. Male Sauna and Steam Room
- 3. Male Ice Room
- 4. Male Changing Room
- 5. Female Sauna and Steam Room
- 6. Female Ice Room
- 7. Female Changing Room

- 8. Multi Purpose Hall
- 9. Dining Area
- 10. Lounge Coffee Bar
- 11. Lounge Kitchen