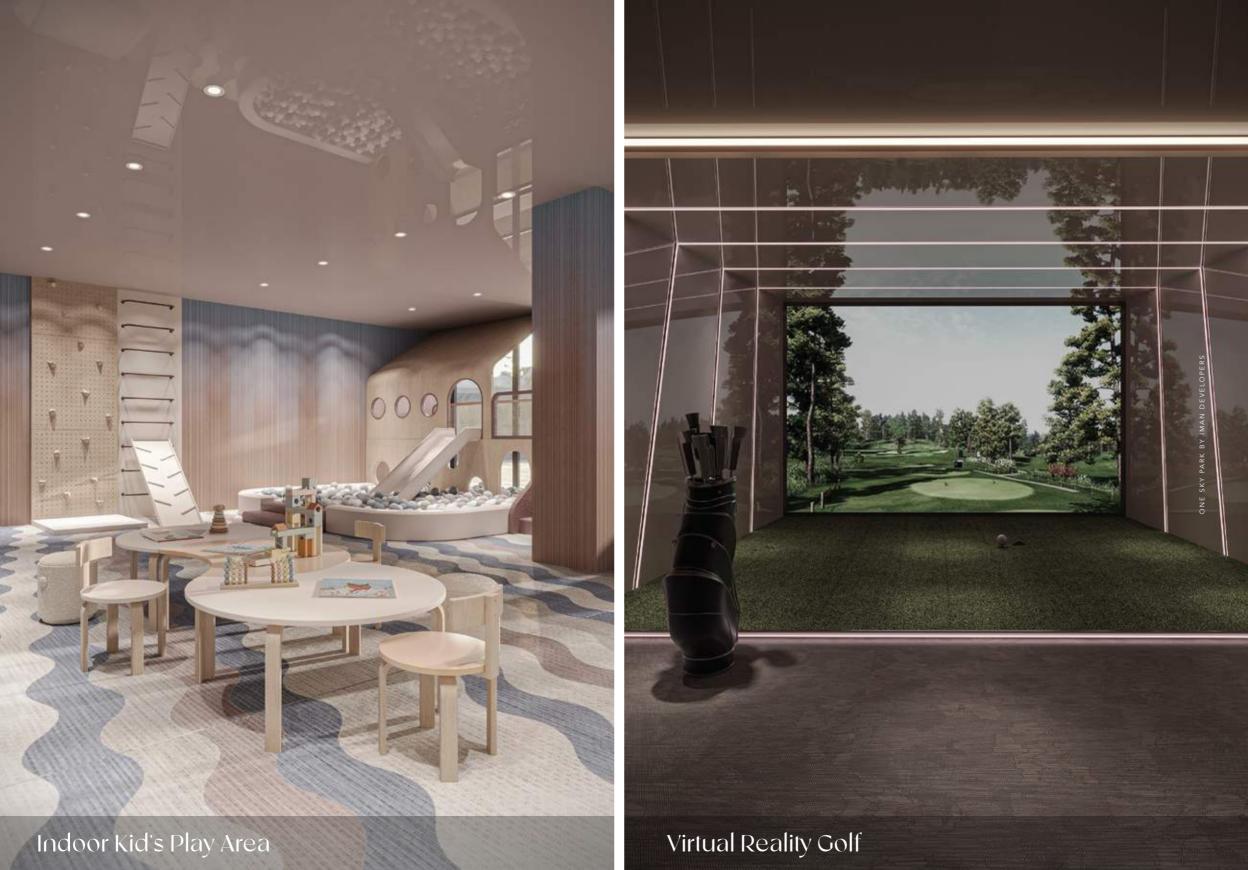

### **Indoor Amenities**

- 1. Indoor Kids Play Area
- 2. Multipurpose Lounge
- 3. Library Wall
- 4. Working Station
- 5. Coffee Bar
- 6. Games Zone

- 7. Pool Table
- 8. Lounge Seating
- 9. Foosball Table
- 10. Arcade Zone
- 11. Gaming Console Station
- 12. Virtual Reality Golf
- 13. Air Hockey