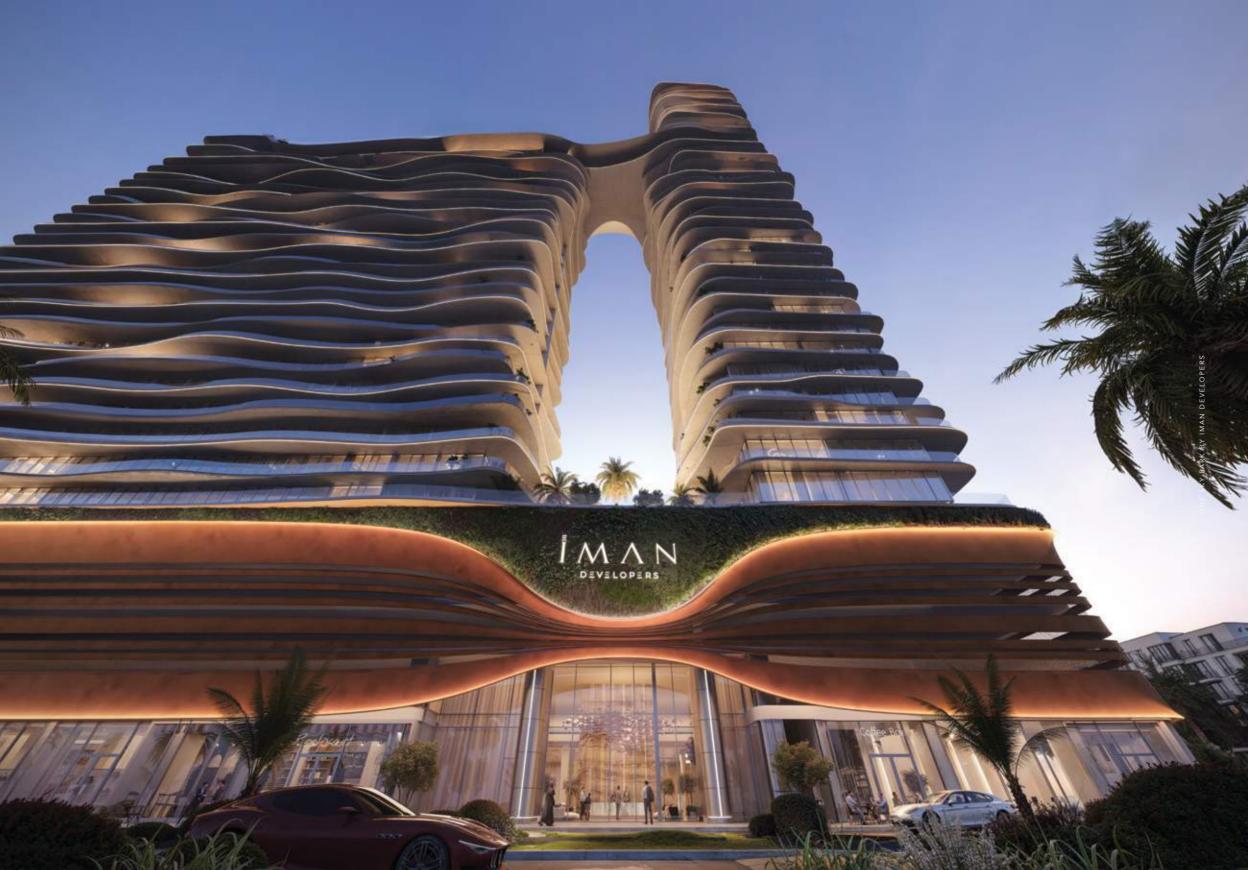

## An Architectural Masterpiece

The towers of One Sky Park rise with a striking elegance, each boasting a gracefully curved facade that captures the essence of modern sophistication. The design's bold curves create a dynamic interplay of light and shadow, giving the towers an ever-changing visual appeal. Crowned by a stunning sky bridge, which forms a mesmerizing hollow between the towers, this architectural marvel offers a panoramic vista that redefines luxury. The bridge's sleek, open design not only enhances the towers' aesthetic allure but also creates a unique space for residents to connect with their surroundings and enjoy breathtaking views from above.

# Waves Of Opulence

The design concept of One Sky Park is a seamless blend of high fashion and architectural innovation, drawing inspiration from Iman's iconic style and the fluidity of waves. The building's elegant, wave-like facade captures the essence of motion, creating a dynamic yet harmonious structure that stands as a beacon of luxury living. Each curve and contour reflects Iman's commitment to bold design and timeless sophistication, elevating One Sky Park into a symbol of modern elegance and opulence in the heart of Dubai.