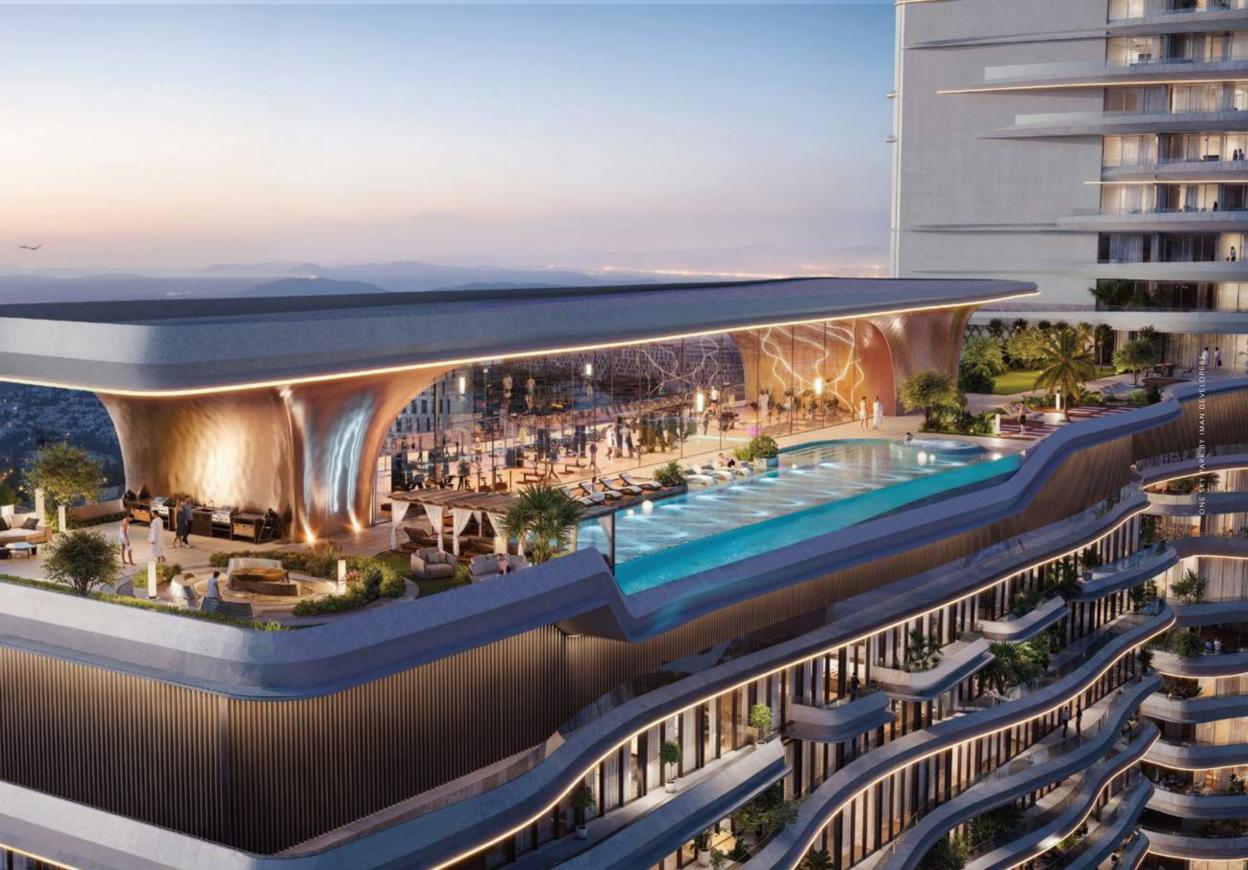

## Community Living, Redefined

One Sky Park offers a curated collection of luxury amenities designed to enrich daily living. At the heart of the experience is the expansive amenity deck, the community's vibrant hub, featuring a 35m sky deck infinity pool, state-of-the-art jungle gym, basketball court, skate park, and exclusive lounge and game zones. Here, residents enjoy a seamless blend of relaxation and socialization, surrounded by lush landscapes and panoramic views, making every moment truly extraordinary.

### Rooftop Amenities

### **Outdoor Amenities**

- 12. Barbecue Area
- 13. Rooftop Dining Area
- 14. Scenic Photo zone
- 15. Cabanas
- 16. Leisure Seating
- 17. Sun Bed
- 18. Baja Shelf
- 19. Sky Deck 35m Infinity Pool

- 20. Yoga Deck
- 21. Rooftop Jacuzzi
- 22. Fire Pit lounge
- 23. Forest Trail
- 24. Outdoor Cinema
- 25. Zen Garden
- 26. Rooftop Grass Zone