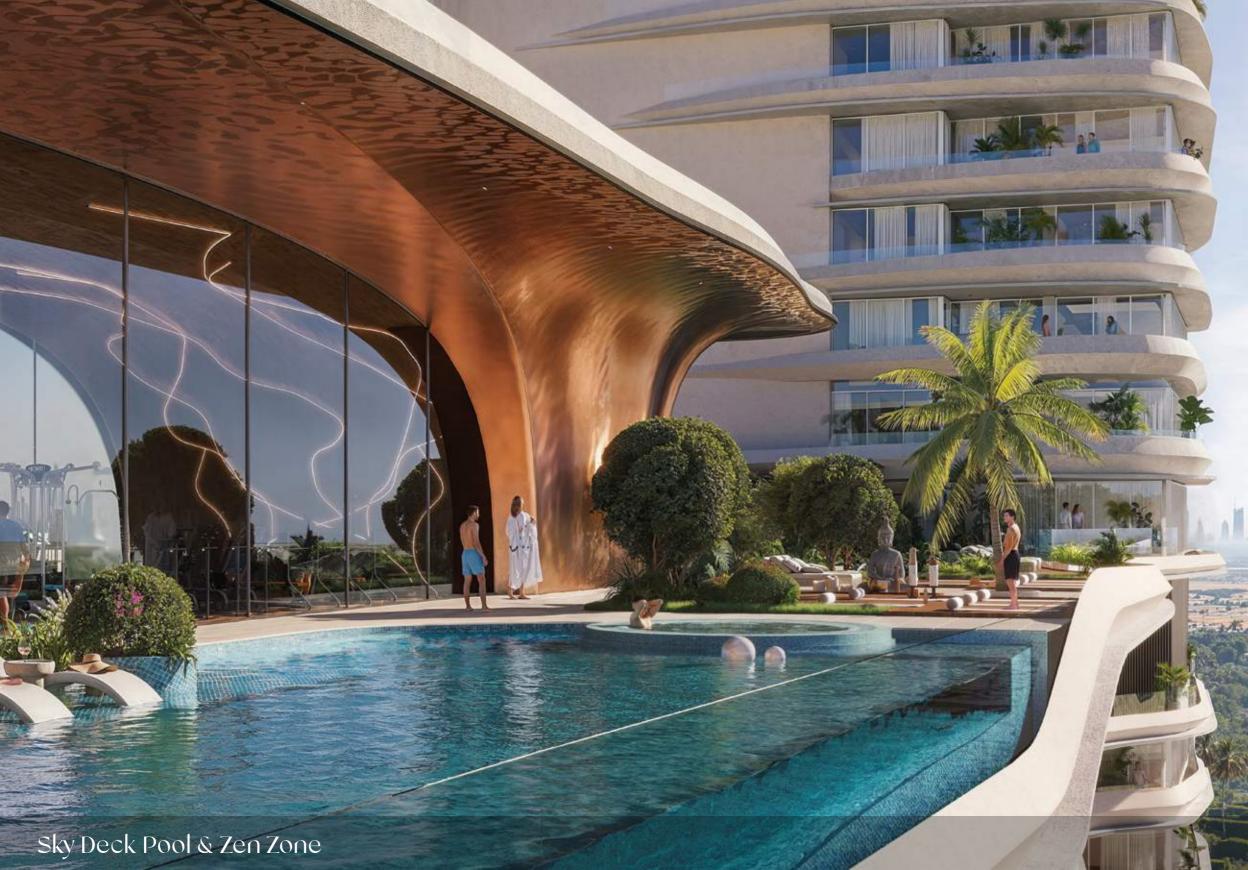

## Community Living, Redefined

One Sky Park offers a curated collection of luxury amenities designed to enrich daily living. At the heart of the experience is the expansive amenity deck, the community's vibrant hub, featuring a 35m sky deck infinity pool, state-of-the-art jungle gym, basketball court, skate park, and exclusive lounge and game zones. Here, residents enjoy a seamless blend of relaxation and socialization, surrounded by lush landscapes and panoramic views, making every moment truly extraordinary.