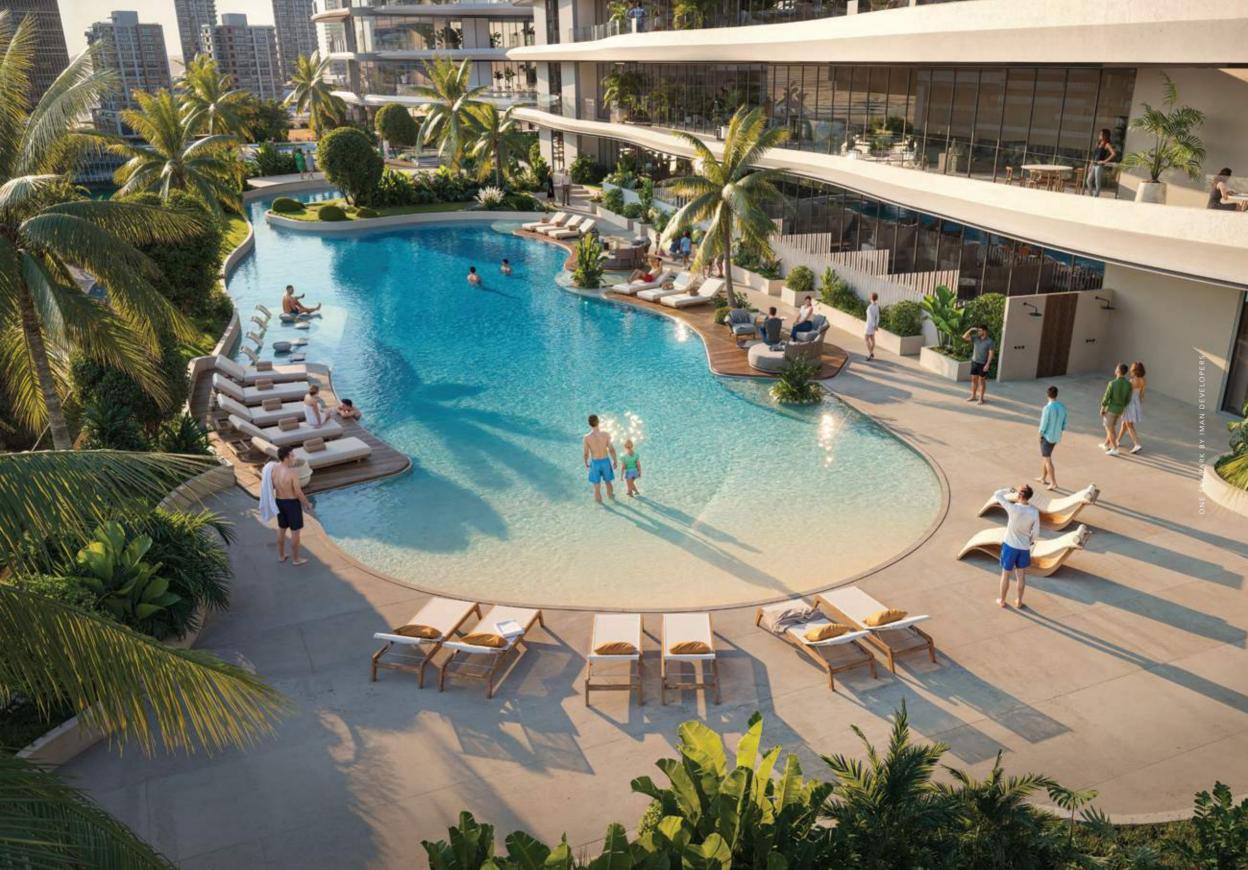

## Community Living, Redefined

One Sky Park offers a curated collection of luxury amenities designed to enrich daily living. At the heart of the experience is the expansive amenity deck, the community's vibrant hub, featuring a 35m sky deck infinity pool, state-of-the-art jungle gym, basketball court, skate park, and exclusive lounge and game zones. Here, residents enjoy a seamless blend of relaxation and socialization, surrounded by lush landscapes and panoramic views, making every moment truly extraordinary.

### **Outdoor Amenities**

- 14. Beach Edge Pool
- 15. Sun Loungers Area
- 16. Baja Shelf
- 17. Leisure Seating
- 18. Cabanas
- 19. Hammock Park
- 20. Outdoor Shower
- 21. Kids Pool

- 22. Kids Splash Pad
- 23. Skate Park
- 24. Yoga Deck
- 25. Padel Tennis Court
- 26. Basketball Court
- 27. Outdoor Kids Playground
- 28. Outdoor/Jungle Gym
- 29. Jogging Track